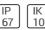

# Product data sheet

SIRIUS 300 - CC GROUND RECESS 9068-H-5-549-01

UNILAMP











Description SIRIUS a brand new linear light family features various mounting application types including in-ground walk over, wall mounted, ceiling mounted, suspension and even permanently submersion stage. SIRIUS utilized the latest LED technology from world renowned manufactures with the choices of multiple light distributions. It offered narrow beam, medium beam, wide beam, asymmetric wall washer, wash glazing, bi-symmetric and much more. Thanks to a screw-less, clear and clean-cut design SIRIUS can be installed in most application where a decent architectural expression is required. Diversity types of connecting accessory is available for this linear light family.

#### Light output 1



| 1 x LED            |
|--------------------|
| Nominal lamp power |
| Lamp flux          |
|