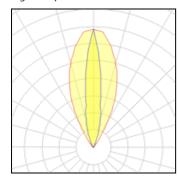

#### Light output 1

| 1 x LED            |
|--------------------|
| Nominal lamp power |
| Lamp flux          |
| Luminous efficacy  |
| CCT                |
| CRI                |

| 7.1 W    |
|----------|
| 900 lm   |
| 127 lm/W |
| 3000 K   |
| 80       |
|          |

| LOR         |  |
|-------------|--|
| ULOR        |  |
| Total flux  |  |
| Total power |  |
|             |  |

73% 73% 659 lm 11 W