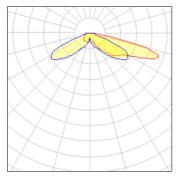

## Light output 1 (integrated)

| Lamp type          | LED      | CCT         | 2700 K |
|--------------------|----------|-------------|--------|
| Nominal lamp power | 113 W    | CRI         | 70     |
| Total flux         | 10341 lm | LOR         | 100%   |
| Luminous efficacy  | 92 lm/W  | Total power | 113 W  |