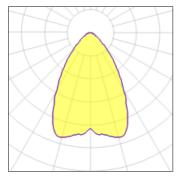

## Light output 1 (integrated)

| Lamp type          | LED    | CCT         | 3000 K |
|--------------------|--------|-------------|--------|
| Nominal lamp power | 0.8 W  | CRI         | 85     |
| Total flux         | 1 lm   | LOR         | 100%   |
| Luminous efficacy  | 1 lm/W | Total power | 0.8 W  |