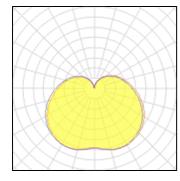

| LOR         | 93%     |
|-------------|---------|
| ULOR        | 27%     |
| Total flux  | 1121 lm |
| Total power | 12 W    |
|             |         |

Mounting mode

Pendant, Ceiling mounted, Ceiling recessed