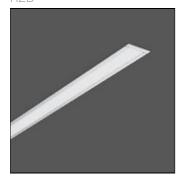

## Product data sheet

LESS IS MORE 27 312178.0045.76

RZB

Series: LESS IS MORE 27 Recessed ceiling and wall luminaire with slim design. Housing: extruded aluminium profile, powder-coated. End cap aluminium powder-coated. Diffuser made of non-yellowing plastic (PMMA), opal. Suitable for recessed ceiling mounting, wall (recessed). External driver with connecting cable. Colour: silver, matt (approx. RAL 9006) Length: 1514 mm Width: 38 mm Height: 2 mm Cut-out length: 1506 mm Cut-out width: 30 mm Recess height: 45-60 mm Lamp: LED Socket: without socket Colour temperature: 3000K Colour rendering index (CRI): 82 System power: 43 W Rated luminous flux: 2400 Im Luminous efficiency: 56 Im/W Control gear: Voltage converter, DALI dim. Protection class: II Type of protection: IP 20

Mounting mode

Ceiling recessed

Shape and measurements

Length: 1.50 in Width: 59.61 in Height: 0.08 in

Adjustability

Fixed

Electric

System power: 43 W