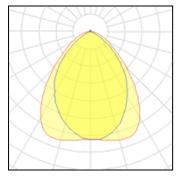

### Light output 1

#### 1 x High pressure mercury vapour lamp

IP 00

| 250 W    | Socket                        | E40                                           |
|----------|-------------------------------|-----------------------------------------------|
| 13700 lm | LOR                           | 62%                                           |
| 31 lm/W  | Total flux                    | 8486 lm                                       |
| 4100 K   | Total power                   | 272.32 W                                      |
| 40       |                               |                                               |
|          | 13700 lm<br>31 lm/W<br>4100 K | 13700 lmLOR31 lm/WTotal flux4100 KTotal power |