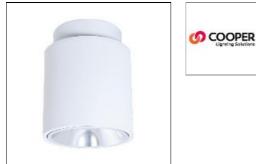

# Product data sheet

LERS4B/LESQS4B LED 4" SHALLOW ROUND AND SQUARE CYLINDERS LE\_4B30D010 EC4B30509730 4LBN1GPH

> IP 47

LE\_4B30D010EC4B305097304LBN1G

COOPER LIGHTING