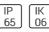

# Product data sheet

CALLISTO GRAPHITE 200LM 3000K RA>80 TRAILING EDGE DIMMING 7021989230106

SG ARMATUREN









Good little LED luminaire for walls and ceiling. For both outdoor and indoor use. Well integrated LED chip, dimmable via phase-dimming. Made of die-cast powder-coated aluminium, powder coating and 10-year corrosion warranty, glass diffuser. 33 cm in total height, KL II means that it can be mounted without earthing, direct 230 V with loopable quick clips. Light distribution Direct Light technic LED (not exchangeable) 3W 3000K Ra>80 SDCM 3 L70/B50 >50,000 hrs Control/Dimming Trailing edge dimming Protection Class II IP65 IK06 Energy and approvals CE Materials and finish Housing: Aluminium Colour: Graphite Optics: Glass Mounting/Connection Surface, Indoor / Outdoor Screwless terminal block Max. luminaires per circuit breaker: B10: 115, B16: 184, C10: 134, C16: 215

#### Light output 1