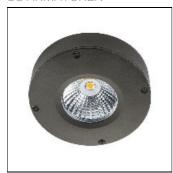

# Product data sheet

CALLISTO GRAPHITE 200LM 3000K RA>80 TRAILING EDGE DIMMING 7021989230106

SG ARMATUREN

Good little LED luminaire for walls and ceiling. For both outdoor and indoor use. Well integrated LED chip, dimmable via phase-dimming. Made of die-cast powder-coated aluminium, powder coating and 10-year corrosion warranty, glass diffuser. 33 cm in total height, KL II means that it can be mounted without earthing, direct 230 V with loopable quick clips. Light distribution Direct Light technic LED (not exchangeable) 3W 3000K Ra>80 SDCM 3 L70/B50 >50,000 hrs Control/Dimming Trailing edge dimming Protection Class II IP65 IK06 Energy and approvals CE Materials and finish Housing: Aluminium Colour: Graphite Optics: Glass Mounting/Connection Surface, Indoor / Outdoor Screwless terminal block Max. luminaires per circuit breaker: B10: 115, B16: 184, C10: 134, C16: 215

#### Light output 1

| 1 x LED            |         |
|--------------------|---------|
| Nominal lamp power | 3 W     |
| Lamp flux          | 200 lm  |
| Luminous efficacy  | 67 lm/W |
| CCT                | 3000 K  |
| CRI                | 80      |