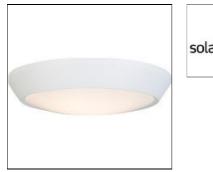

## Product data sheet

LUM D430 1550LM 20W SENS-T/S 7504732

SOLAR

solar light

Lum D430 1550lm 20W Sens-T/S

| Mounting mode                         | Electric           |
|---------------------------------------|--------------------|
| Ceiling mounted                       | System power: 20 W |
| Shape and measurements                | Protection         |
| Height: 3.70 in<br>Diameter: 16.93 in | IP: 21             |
| Adjustability                         |                    |
| Fixed                                 |                    |

Design Color of housing: White