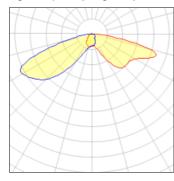

## Light output 1 (integrated)

| Lamp type          | LED     | CCT         | 3000 K  |
|--------------------|---------|-------------|---------|
| Nominal lamp power | 156.5 W | CRI         | 80      |
| Total flux         | 9308 lm | LOR         | 100%    |
| Luminous efficacy  | 59 lm/W | Total power | 156.5 W |