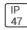

## Product data sheet

PMM MESA PMM-F06-LED-E-U-SLR-8030









Die-cast aluminum housing and door, Lumens packages ranging from 3,000 - 29,000 lumens, Choice of 13 high-efficiency, patented AccuLED Optics™, Base casting slip fits over a standard 3" O.D. tenon, Wall, single and dual-mount configurations available, 10kV/10vkA surge protection standard, LED fixture features a five-year warranty

## Light output 1 (integrated)



| Lamp type          | LED     | CCT         | 3000 K  |
|--------------------|---------|-------------|---------|
| Nominal lamp power | 156.5 W | CRI         | 80      |
| Total flux         | 9308 lm | LOR         | 100%    |
| Luminous efficacy  | 59 lm/W | Total power | 156.5 W |

Mounting mode

Wall mounted

Shape and measurements

Length: 2.04 in Width: 12.00 in Height: 0.39 in

Adjustability

Fixed

Electric

System powe