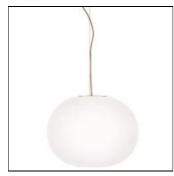

## Product data sheet

GLO-BALL S2 ECO F3011061

FLOS

Suspension lamp providing diffused light. Diffuser consisting of an externally acid-etched, hand blown, flashed opaline glass. Transparent, injection molded polycarbonate diffuser support. 30% fiberglass reinforced injection-molded polyamide rose; pressed and galvanized ceiling fitting. Steel suspension cable.

Mounting mode

Pendant

Shape and measurements

Length: 17.72 in Width: 17.72 in Height: 13.90 in

Adjustability

Fixed

Electric

System power: 42 W Appliance Class: I