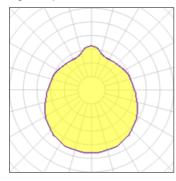

## 1 x Compact fluorescent lamp

| Nominal lamp power | 42 W    | Socket      | Gx24Q-4 |
|--------------------|---------|-------------|---------|
| Lamp flux          | 3200 lm | LOR         | 84%     |
| Luminous efficacy  | 64 lm/W | ULOR        | 36%     |
| CCT                | 3000 K  | Total flux  | 2693 lm |
| CRI                | 84      | Total power | 42 W    |