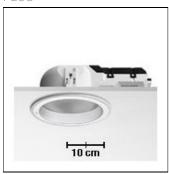

## Product data sheet

ECOLIGHT 03.3422/TC-TEL/2X26W/76°

FLOS

Recessed indoor luminaires for indoor installation for compact fluorescent lamps. Self-extinguishing,thermoplastic white reflector housing;vacuum-aluminium coated anti-glare elements.

Mounting mode

Ceiling recessed

Shape and measurements

Height: 4.33 in Diameter: 8.66 in

Adjustability

Fixed

Electric

System power: 52 W