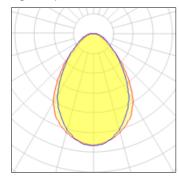

## Light output 1

## 2 x Compact fluorescent lamp

| Nominal lamp power | 26 W    | Socket      | Gx24Q-3 |
|--------------------|---------|-------------|---------|
| Lamp flux          | 1800 lm | LOR         | 36%     |
| Luminous efficacy  | 25 lm/W | Total flux  | 1300 lm |
| CCT                | 4000 K  | Total power | 52 W    |
| CBI                | 80      |             |         |