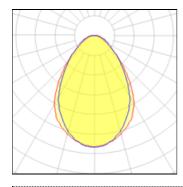

## Light output 1

## 2 x Compact fluorescent lamp

| Nominal lamp power | 26 W    | Socket      | Gx24Q-3 |
|--------------------|---------|-------------|---------|
| Lamp flux          | 1800 lm | LOR         | 36%     |
| Luminous efficacy  | 25 lm/W | Total flux  | 1300 lm |
| CCT                | 3000 K  | Total power | 52 W    |
| CRI                | 84      |             |         |