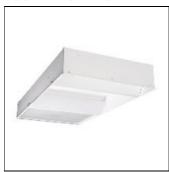

## Product data sheet

MPR3 LED
MPR3-G-LD3-UNV-READ-HI-ED3C

**COOPER LIGHTING** 

3 functions in one fixture to minimize obstructions, Exam, ambient and reading functions, Parabolic exam shielding for glare control, Pattern 12 acrylic lens stand for exam function, Opal overlay on exam compartment, Low voltage relay optional, Pillow speaker compatible with low voltage relay, Room controller for easy control of patient room

Mounting mode

Ceiling recessed

Shape and measurements

Length: 23.00 in Width: 22.50 in Height: 1.20 in

Adjustability

Fixed

Electric

System power: 88.1 W