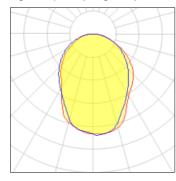

## Light output 1 (integrated)

| Lamp type          | LED     | CCT         | 3000 K |
|--------------------|---------|-------------|--------|
| Nominal lamp power | 88.1 W  | CRI         | 85     |
| Total flux         | 7663 lm | LOR         | 100%   |
| Luminous efficacy  | 87 lm/W | Total power | 88.1 W |