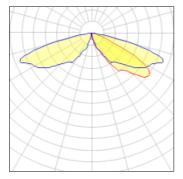

IP 47

Light output 1 (integrated)

| Lamp type          | LED      | CCT         | 4000 K |
|--------------------|----------|-------------|--------|
| Nominal lamp power | 21 W     | CRI         | 70     |
| Total flux         | 2322 lm  | LOR         | 100%   |
| Luminous efficacy  | 111 lm/W | Total power | 21 W   |