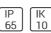

# Product data sheet

SANDRO LED 502004

FLOS





L





• Bollard light for outdoor installation. • Configuration: extruded aluminium structure • Double layer coating for high resistance to corrosion: The aluminium components are painted with a double coat using powders which are complaint with QUALICOAT standards: a first layer of epoxy powder (with excellent chemical and mechanical resistance) and a second finishing layer of polyester powder (resistant to UV rays and atmospheric agents). The entire painting process of the aluminium fitting starts from components which have been sand-blasted in advance to make the surface more porous and increase the adherence of the paint. Ares effects alkaline and acid washing to clean the surfaces completely, then rinses with demineralised water to remove any residue particles, subsequently a chemical c