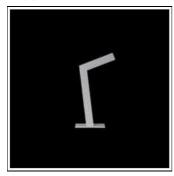

# Product data sheet

SANDRO LED 502004

FLOS

L

• Bollard light for outdoor installation. • Configuration: extruded aluminium structure • Double layer coating for high resistance to corrosion: The aluminium components are painted with a double coat using powders which are complaint with QUALICOAT standards: a first layer of epoxy powder (with excellent chemical and mechanical resistance) and a second finishing layer of polyester powder (resistant to UV rays and atmospheric agents). The entire painting process of the aluminium fitting starts from components which have been sand-blasted in advance to make the surface more porous and increase the adherence of the paint. Ares effects alkaline and acid washing to clean the surfaces completely, then rinses with demineralised water to remove any residue particles, subsequently a chemical conversion treatment is done to protect against rusting. • Uv-stabilized satin polycarbonate, expanded silicone gaskets.

## Mounting mode

Standing / Bollard

# Shape and measurements

Length: 7.87 in Width: 2.36 in Height: 2.36 in