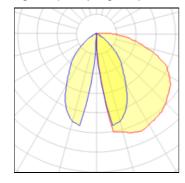

# Light output 1 (integrated)

| LED     | CCT           | 6000 K                |
|---------|---------------|-----------------------|
| 8 W     | CRI           | 70                    |
| 255 lm  | LOR           | 100%                  |
| 32 lm/W | Total power   | 8 W                   |
|         | 8 W<br>255 lm | 8 W CRI<br>255 lm LOR |