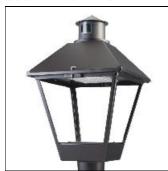

## Product data sheet

LXF/LXT LEXINGTON HID/LED LXF.LXT-PA1-40-727-U-T4W-HSS

COOPER LIGHTING

Aluminum housing, top, and base, Greater than 98% life at 60,000 hours ( $40^{\circ}$ C) (LED), Up to 140 lumens per watt, Lumen packages ranging from 2,000 – 11,000 lumens, Self-aligning pole-top fitter fits 2-3/8" and 3" O.D. tenons, Optional NEMA photocontrol receptacle, Five-year warranty (LED)