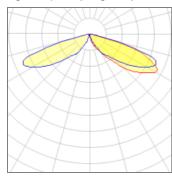

## Light output 1 (integrated)

| Lamp type          | LED     | CCT         | 2700 K |
|--------------------|---------|-------------|--------|
| Nominal lamp power | 40 W    | CRI         | 70     |
| Total flux         | 3162 lm | LOR         | 100%   |
| Luminous efficacy  | 79 lm/W | Total power | 40 W   |