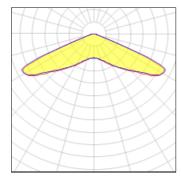

## Light output 2 (integrated)

| Lamp type          | LED     | CCT         | 4000 K |
|--------------------|---------|-------------|--------|
| Nominal lamp power | 3.2 W   | CRI         | 80     |
| Total flux         | 142 lm  | LOR         | 100%   |
| Luminous efficacy  | 44 lm/W | Total power | 3.2 W  |