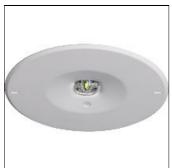

## Product data sheet

MICROPOINT 2 SURFACE EC1.5 OPEN AREA MP2SOS230EC

EATON EMERGENCY LIGHTING

• Versatile multi functional use (escape and open area anti-panic) • IP44 ingress protection suitable for bathrooms and wet environment • First fix base for ease of installation • 60,000 hour life LED for reduced maintenance

Mounting mode

Ceiling mounted

Shape and measurements

Length: 6.69 in Width: 6.69 in Height: 1.97 in

Adjustability

Fixed

Electric

System power: 6.4 W