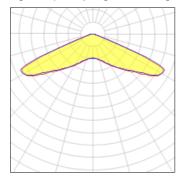

## Light output 1 (integrated, emergency)

| Lamp type          | LED     | CCT         | 4000 K |
|--------------------|---------|-------------|--------|
| Nominal lamp power | 3.2 W   | CRI         | 80     |
| Total flux         | 142 lm  | LOR         | 100%   |
| Luminous efficacy  | 44 lm/W | Total power | 3.2 W  |