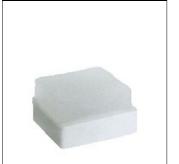

# Product data sheet

NATURE BUSH-HAMMERED 15 X 15 X 8 CM (6 X 6 X 3 ¼") CRYSTAL 6500K

53150808 6500K

JOBE LIGHTING

This Beckstone NATURE bush-hammered paver light has a heavily textured face like a bush-hammered natural stone. It fits in natural stone, cobblestone, concrete slabs or water-bound landscape paths. Our illuminary solid block construct has a natural look, that integrates the light fixture flawlessly into the overall streetscape or landscape design. The polymer concrete base has an overhang, that makes Beckstone durable for drive over up to 5 tons with up to 16KMH /10 MPH and simplifies installation with a vibrating plate compactor along the paving procedure. Area of applications are walkways, landscape pathways, public transport platforms for bus, train, tram and driveways, patios, entrance areas. Particullarly along with tactile paving systems, Beckstone enhance the inground contrast for seniors and visullay impaired people with our non-glare design. Beckstones are waterproof up to 1m/3 ft. and can be cleaned with high-pressure waterhose and withstand intense usage of salt in cold climate zones. Available translucent body colors: crystal (frosted), blue, amber, basalt/antracite, granite grey, porphyry red, sandstone beige all with your choice of 2700K or 6500K LED-module

## Mounting mode Floor recessed Shape and measurements Length: 5.91 in Width: 5.91 in

Height: 3.15 in