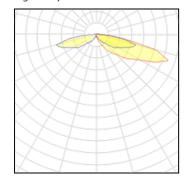

## Product data sheet

PASSWAY 5W - PATHWAY DISTRIBUTION - 850MM SURFACE MOUNTED - 4000K PW20424/PATH

THORLUX LIGHTING

The Passway is a lighting bollard designed to protect itself and those around it. A contemporary, highly robust and optically refined LED bollard with an abundance of unique features Contained within the IP66, IK10 head unit, custom designed, high performance optics direct the light exactly where it is needed. A dedicated lens for each LED ensures the most efficient distribution of light resulting in highly impressive luminaire spacings whilst still maintaining uniformity. A choice of two distribution options are available. The area distribution provides 360° light output whilst the pathway distribution gives 180°. All versions have less than 2% upward light component making Passway suitable for rural as well as urban environments.