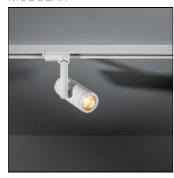

## Product data sheet

MÉDARD 70 TRACK LED 2700K MEDIUM GI WHITE STRUC 12733609

MODULAR

The personification of lighting serendipity Nature is always the best inspiration for great designs. The insect stick inspired the Dutch design agency Bleijh in the design and creation of Médard. The quircky nature fits the Modular DNA. The track mounted and ceiling mounted versions are the perfect example of the architectural lighting portfolio of Modular.

| LOR         | 88%    |
|-------------|--------|
| Total flux  | 934 In |
| Total power | 13 V   |
|             |        |

Mounting mode

Ceiling mounted, Contact rail

Shape and measurements

Length: 2.76 in Width: 2.76 in Height: 6.69 in

Adjustability

Rotatable, Tiltable

Electric

System power: 13 W

Protection

IP: 20