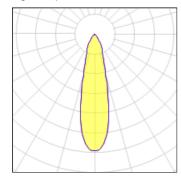

## Light output 1

| I x LED            |         |
|--------------------|---------|
| Nominal lamp power | 11 W    |
| Lamp flux          | 1065 lm |
| Luminous efficacy  | 72 lm/W |
| CCT                | 2700 K  |
| CRI                | 90      |

| LOR         | 88%    |
|-------------|--------|
| Total flux  | 934 In |
| Total power | 13 V   |
|             |        |

Mounting mode

Ceiling mounted, Contact rail

Shape and measurements

Length: 2.76 in Width: 2.76 in Height: 6.69 in