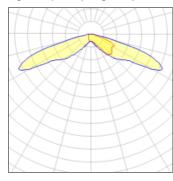

## Light output 1 (integrated)

| Lamp type          | LED     | CCT         | 4000 K |
|--------------------|---------|-------------|--------|
| Nominal lamp power | 55 W    | CRI         | 70     |
| Total flux         | 4037 lm | LOR         | 100%   |
| Luminous efficacy  | 73 lm/W | Total power | 55 W   |