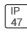

## Product data sheet

PMM MESA PMM-F02-LED-E-U-SL2 COOPER LIGHTING







Die-cast aluminum housing and door, Lumens packages ranging from 3,000 - 29,000 lumens, Choice of 13 high-efficiency, patented AccuLED Optics™, Base casting slip fits over a standard 3" O.D. tenon, Wall, single and dual-mount configurations available, 10kV/10vkA surge protection standard, LED fixture features a five-year warranty

## Light output 1 (integrated)



| Lamp type          | LED     | CCT         | 4000 K |
|--------------------|---------|-------------|--------|
| Nominal lamp power | 55 W    | CRI         | 70     |
| Total flux         | 4037 lm | LOR         | 100%   |
| Luminous efficacy  | 73 lm/W | Total power | 55 W   |

Mounting mode

Wall mounted

Shape and measurements

Length: 2.04 in Width: 12.00 in Height: 0.39 in

Adjustability

Fixed

Electric

System power: 55