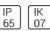

Length: 5.92 in Width: 5.92 in Height: 10.62 in

Adjustability

Fixed

Electric

System power: 26 W Controller: DALI Appliance Class: I

Protection

IP: 65 IK: 07