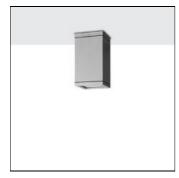

## Product data sheet

MAXI CORE - SURFACE DOWNLIGHT 4102-7-5-887-XX

UNILAMP

Description Characterized by clean and clear-cut lines CORE is a family of square wall and ceiling as well as bollard and pole lights. CORE is available in 2 sizes and is operated with High Lumen Output LED. With the energy-efficient COB LED from Citizen, clients can enjoy the same or even higher lighting levels when compared to metal halide lamps with less energy consumption. The computer-aided-design of the parabolic reflector provides efficient light emission and distribution. The housing is dust and water protected through the extensive engineering design and testing. CORE is recommended to illuminate columns, facades, walkways and various architectural design works. The bollard and pole light version gives a great level of downward light in respect to the lighting pollution issue. Spec • Designed, Manufactured and Tested according to IEC 60598-1, IEC 60598-2-1, IEC 60598-2-2 and VDE regulations. • LM6 Die Cast Aluminium and Extruded Aluminium body. • Stainless steel screws. • Nano Ceramic surface conversion. • Double layer coating. • Safety glass cover. • Post-cured silicone gasket. • High quality LED module and driver. • High efficiency reflector. • Weather proof grommet. • GFR PA6.6 terminal block. • Installation work has to be carried on according to the enclosed installation manual.

Length: 5.92 in Width: 5.92 in Height: 10.62 in

Adjustability

Fixed

Electric

System power: 26 W Controller: DALI Appliance Class: I

Protection

IP: 65 IK: 07