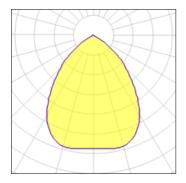

| 2 x | Com   | pact | fluor | escent  | lamp  |
|-----|-------|------|-------|---------|-------|
| ~ ^ | 00111 | puor | 11001 | coocine | ianip |

|                    | •       |             |         |
|--------------------|---------|-------------|---------|
| Nominal lamp power | 32 W    | Socket      | Gx24Q-3 |
| Lamp flux          | 2400 lm | LOR         | 38%     |
| Luminous efficacy  | 28 lm/W | Total flux  | 1822 lm |
| CCT                | 4000 K  | Total power | 64 W    |
| CRI                | 79      |             |         |
|                    |         |             |         |