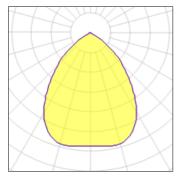

Light output 1

| 32 W    | Socket                       | Gx24Q-3                                      |
|---------|------------------------------|----------------------------------------------|
| 2400 lm | LOR                          | 38%                                          |
| 28 lm/W | Total flux                   | 1822 lm                                      |
| 3000 K  | Total power                  | 64 W                                         |
| 84      |                              |                                              |
|         | 2400 lm<br>28 lm/W<br>3000 K | 2400 lmLOR28 lm/WTotal flux3000 KTotal power |