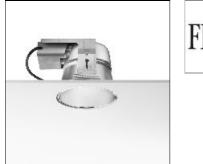

## Product data sheet

DOWNTOWN NO TRIM Ø215 03.0462/TC-TEL/2X32W

FLOS

Luminaires for embedded installation indoor with fluorescent lamps and of halogenuro metalist. Optical body made in injected aluminium with powder-coated paint finish. Heatsink made in injected aluminium under pressure attached to the body of the luminaire. Lower and upper reflectors available made of anodized aluminium with specular finish. Fixed upper reflector. Inferior reflector formed by self reflector and a spreading lens of 4mm thick and a polycarbonate ring that fixes the reflector to the aluminium ring of the product. Available in two diameters 160mm and 215mm.

## Mounting mode

Ceiling recessed

## Shape and measurements

Height: 7.36 in Diameter: 7.99 in