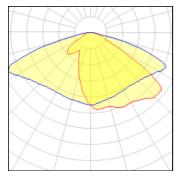

## Light output 1 (integrated)

| Lamp type          | LED      | CCT         | 4032 K |
|--------------------|----------|-------------|--------|
| Nominal lamp power | 52.1 W   | CRI         | 80     |
| Total flux         | 6526 lm  | LOR         | 100%   |
| Luminous efficacy  | 125 lm/W | Total power | 52.1 W |