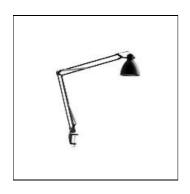

## Product data sheet

L-1 LED T100 700 930 GLAMOX

Body material & colour Steel arm and aluminium shade. Colours: white, black or aluminium grey. L-1 LED Wall is only available in white or black. Optics Symmetric light output. Inner shade painted white for maximum efficiency. L-1 LED has a opalic diffuser for a softer light and to avoid glare. Power supply Plug-in 20V power supply for LED version.

Mounting mode

Table luminaire

Shape and measurements

Height: 6.89 in Diameter: 6.10 in

Adjustability

Free

Design

Color of housing: Black, Silver gray, White