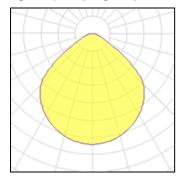

## Light output 1 (integrated)

| Lamp type          | LED     | CCT         | 3000 K |
|--------------------|---------|-------------|--------|
| Nominal lamp power | 12 W    | CRI         | 90     |
| Total flux         | 711 lm  | LOR         | 100%   |
| Luminous efficacy  | 59 lm/W | ULOR        | 84%    |
|                    |         | Total power | 12 W   |