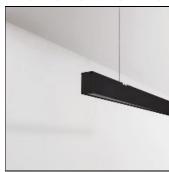

## NOTUS 19 LINEAR LED 580MM

830

**BRIGHT SPECIAL LIGHTING** 

Housing: Extruded aluminium Diffuser: Matt opal cover of extruded PMMA Control Gear: Built-in electronic power supply Watt: Max 131.2W Transmittance: 70% IP: 40 IK: 04 • Lamp replacement with tools • Optional accessories Colors -10 White -20 Black -90 Anoxal matt

#### Mounting mode

Ceiling mounted, Pendant

#### Shape and measurements

Length: 23.23 in Width: 1.50 in Height: 2.44 in

#### Design

Material impression: Aluminum

Color of housing: Black, White, Anthracite / graphite