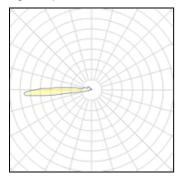

## Light output 1

## 1 x LED Nominal lamp power 23 W LOR 5% Lamp flux 3300 lm ULOR 2% 143 lm/W Total flux Luminous efficacy 153 lm 27 W 3000 K CCT Total power CRI 80

| Mounting mode          | Electric           |
|------------------------|--------------------|
| Floor recessed         | System power: 27 W |
| Shape and measurements | Appliance Class: I |
| Length: 8.47 in        | Protection         |
| Width: 8.47 in         | IP: 67             |
| Height: 15.99 in       | IK: 10             |
| Adjustability          |                    |