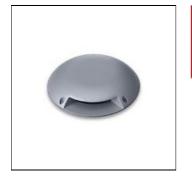

## AYERS ONE OPENING 9104-0-3-887-XX

UNILAMP

AYERS ground washer luminaires provide the users a low glare multi option light distribution. AYERS are able to withstand drive over applications at low speeds due to its robust manufacturing high strength aluminium cover and GFR polymer recess housing. It offers a high quality glass optical system giving high output in a low level fixture. Reflectors built from Photopia engineering software plus the high lumen output COB LED from renowned manufacturers allow AYERS a high intensity sharp light output. It is a perfect choice to illuminate ground surfaces. AYERS is supplied with a post-pured silicone gasket and pre-wired IP68 anti-condensation kit. spec • Designed, Manufactured and tested according to IEC 60598-1, IEC 60598-2-1, IEC 60598-2-13 and VDE regulations. • LM6 Die Cast Aluminium, High strength Cast Aluminium and Extruded Aluminium body. • GFR Polymer recess housing. • Stainless steel screws. • Nano Ceramic surface conversion. • Double layer coating. • Safety pressed glass cover. • Polycarbonate cover (Mini AYERS). • Post-cured silicone gasket. • High quality LED module and driver. • High quality AC COB module (Mini AYERS). • GFR PA6.6 Terminal block. • M16(Mini AYERS) and M20 cable gland. • Prewired with outdoor cable. • Installation work has to be carried on according to the enclosed product manual. • The water drainage system must be tested to ensure that it is working sufficiency and efficiency.