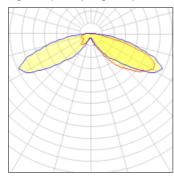

## Light output 1 (integrated)

| Lamp type          | LED      | CCT         | 5700 K |
|--------------------|----------|-------------|--------|
| Nominal lamp power | 54 W     | CRI         | 70     |
| Total flux         | 6135 lm  | LOR         | 100%   |
| Luminous efficacy  | 114 lm/W | ULOR        | 4%     |
|                    |          | Total nower | 54 W   |