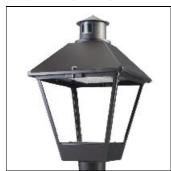

## Product data sheet

LXF/LXT LEXINGTON HID/LED LXF.LXT-PA1-50-760-U-T4W-A

COOPER LIGHTING

Aluminum housing, top, and base, Greater than 98% life at 60,000 hours ( $40^{\circ}$ C) (LED), Up to 140 lumens per watt, Lumen packages ranging from 2,000 – 11,000 lumens, Self-aligning pole-top fitter fits 2-3/8" and 3" O.D. tenons, Optional NEMA photocontrol receptacle, Five-year warranty (LED)

Mounting mode

Pole top mounted

Shape and measurements

Height: 10.00 in Diameter: 14.00 in

Adjustability

Fixed

Electric

System power: 54 W