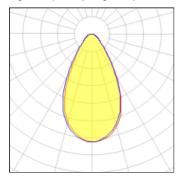

#### Light output 1 (integrated)

| Lamp type          | LED      | CCT         | 4032 K |
|--------------------|----------|-------------|--------|
| Nominal lamp power | 53.5 W   | CRI         | 80     |
| Total flux         | 6421 lm  | LOR         | 100%   |
| Luminous efficacy  | 120 lm/W | Total power | 53.5 W |

# Light output 2 (integrated)

| Lamp type          | LED      | CCT         | 4032 K |
|--------------------|----------|-------------|--------|
| Nominal lamp power | 53.5 W   | CRI         | 80     |
| Total flux         | 6421 lm  | LOR         | 100%   |
| Luminous efficacy  | 120 lm/W | Total power | 53.5 W |

#### Glare protection

Glare protection: UGR < 19