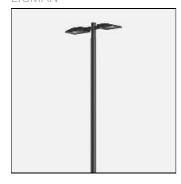

## Mounting mode

Wall mounted, Pole top mounted

#### Shape and measurements

Length: 53.94 in Width: 12.68 in Height: 3.54 in Weight: 26.6 kg