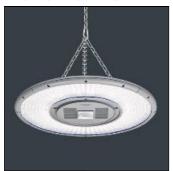

## Product data sheet

COMBOSEAL PLUS LED - 160W - 4000K CS20275

THORLUX LIGHTING

IP 66

High Performance Sealed Industrial Luminaire

Mounting mode

Pendant

Shape and measurements

Height: 3.58 in Diameter: 29.02 in

Adjustability

Height adjustable

Electric

System power: 167 W