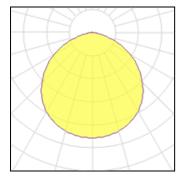

## Light output 1

| I X LED            |          |
|--------------------|----------|
| Nominal lamp power | 160      |
| _amp flux          | 27580 li |
| _uminous efficacy  | 165 lm/  |
| CCT                | 4000     |
| CRI                | 8        |

| 160 W    | LOR         | 100%     |
|----------|-------------|----------|
| 27580 lm | Total flux  | 27580 lm |
| 65 lm/W  | Total power | 167 W    |
| 4000 K   |             |          |
| 80       |             |          |