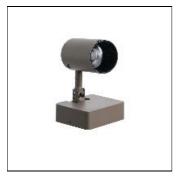

## Product data sheet

MUSEO REVO MEDIUM LED 17.3W RA98 4000K 230V/50HZ IP40 FLOOD 500MA 386-40-\_--84-F-\_

EXENIA

Characterized by double joint and six degrees of freedom, they allow precise and punctual positioning in every direction. The dimensions reduced to a minimum, the finishes dedicated to maximum camouflage in the context, are combined with the new REVO performance parameters, reaching a comparable size-performance ratio.

Mounting mode

Ceiling mounted

Shape and measurements

Length: 2.40 in Width: 2.40 in Height: 4.09 in

Adjustability

Fixed

Electric

System power: 19.4 W