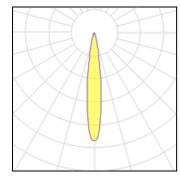

#### Light output 1

#### 3 x LED

| Nominal lamp power | 2 W     |
|--------------------|---------|
| Lamp flux          | 310 lm  |
| Luminous efficacy  | 93 lm/W |
| CCT                | 4000 k  |
| CRI                | 80      |