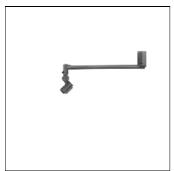

# Product data sheet

FLD111 [EE] IP55:LED-3/6W/4K 145-9805

WE-EF

IP55, Class I. IK07. Marine-grade, all aluminium construction. 5CE superior corrosion protection including PCS hardware. Safety glass lens. Silicone CCG® Controlled Compression Gasket. Luminaire is factory-sealed and does not need to be opened during installation. Integral EC electronic converter in thermally-separated compartment. Advanced thermal management protects LEDs while optimising lumens output. CAD-optimised optics for superior illumination and glare control. OLC® One LED Concept. Two cable entries. Knuckle permits 350° horizontal and 180° vertical aiming of optics.

### Mounting mode

Standing / Bollard

## Shape and measurements

Height: 1.18 in Diameter: 1.18 in Weight: 3.1 kg 75%

694 lm

7.5 W