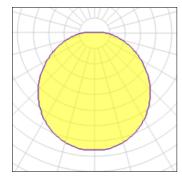

## Light output 1

## 2 x Compact fluorescent lamp

| Nominal lamp power | 21 W    | Socket      | E27     |
|--------------------|---------|-------------|---------|
| Lamp flux          | 1260 lm | LOR         | 49%     |
| Luminous efficacy  | 29 lm/W | Total flux  | 1225 lm |
| CCT                | 2700 K  | Total power | 42 W    |
| CBI                | 80      |             |         |