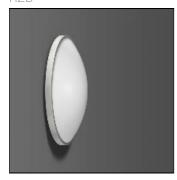

## Product data sheet

SANTOS KREIS 311489.0042

RZB

Series: Santos Kreis Type of Protection: IP 20 Protection Class: I Voltage: - 250 / 0 - 60 Hz Base: metal, white, powder-coated. Diffuser fastening: decorative ring with spring system. Diffuser: domed opal glass plate, frosted. Decorative ring: metal. Available Colours: nickel, matt Type of Installation: Ceiling mounting, Wall (surface) Dimensions: D 410, H 95 Lamp: 2 x E27 max. 60 W Socket 1: E27 Operating Mode Lamp 1: Converter not necessary Safety Marks: F-mark Beam Angle: 114° Unified Glare Ratio: 17,5 EEC: A++ - E

Mounting mode

Wall mounted

Shape and measurements

Height: 3.74 in Diameter: 16.14 in

Adjustability

Fixed

Electric

System power: 42 W