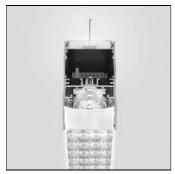

# Product data sheet

A.39 DIR/IND CTRL EMIS 1184MM 840 ND NRO AT19704

ARTEMIDE

A.39 DIR/IND CTRL EMIS 1184MM 840 ND NRO