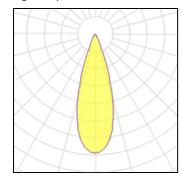

## Light output 1

| 1 x LED            |         |
|--------------------|---------|
| Nominal lamp power | 13.39 W |
| Lamp flux          | 812 lm  |
| Luminous efficacy  | 61 lm/W |
| CCT                | 4000 H  |
| CRI                | 80      |
|                    |         |

| LOR         | 100%    |
|-------------|---------|
| Total flux  | 812 lm  |
| Total power | 13.39 W |
|             |         |

Mounting mode

Ceiling recessed

Shape and measurements

Height: 4.45 in Diameter: 4.41 in