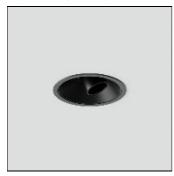

## Product data sheet

SOLO S - TRIM RQ85MC42-974032

The Solo S Round is a recessed spotlight body in cast aluminum available in trim and trimless versions. Solo S comes in downlight wallwasher and Zoom versions for multiple applications. The unique pull-down mechanism enables the Solo S Round to function as either a downlight, a regressed accent light, or an exposed lamp head able to emulate a surface or track fixture. The special head design of Solo S Round is fully adjustable with vertical tilt up to 40° and rotatable horizontally up to 350°.

| LOR         | 100%    |
|-------------|---------|
| Total flux  | 812 lm  |
| Total power | 13.39 W |
|             |         |

Mounting mode

Ceiling recessed

Shape and measurements

Height: 4.45 in Diameter: 4.41 in