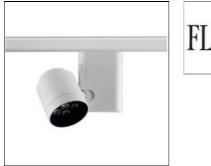

# Product data sheet

PURE 1 SPOT PRO TRACK 09.2426/POWER LED 16W1148LM/21° FLOS

Luminaire for ceiling or three-phase electric track installation. For very low voltage halogen lamps, standard and discharge lamps or LED. Selfextinguishing ceramic or engineering plastic lamp holders, with single-pole, transparent electric wires with double Teflon insulation. Aluminum body, placed above the lamp holder, black thermoplastic and 4 mm tempered glass screen-support ring. Die-cast aluminum alloy body, cover and adjustable lamp support, powder-coated white, grey or black. Thermoplastic three-phase adapter. Finishes: white (30), grey (02), black (14).

#### Mounting mode

Ceiling mounted

#### Shape and measurements

Length: 1.69 in Width: 4.34 in Height: 5.31 in

#### Adjustability

Free