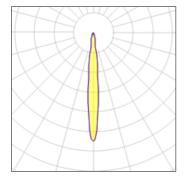

### Light output 1 (integrated)

| Lamp type          | LED     | CCT         | 2800 K |
|--------------------|---------|-------------|--------|
| Nominal lamp power | 16 W    | CRI         | 80     |
| Total flux         | 1148 lm | LOR         | 100%   |
| Luminous efficacy  | 72 lm/W | Total power | 16 W   |