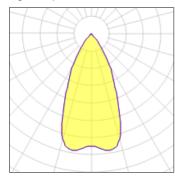

## Light output 1

| I x LED            |         |
|--------------------|---------|
| Nominal lamp power | 15 W    |
| Lamp flux          | 1100 lm |
| Luminous efficacy  | 73 lm/W |
| CCT                | 3000 K  |
| CRI                | 90      |

| LOR         | 45%    |
|-------------|--------|
| Total flux  | 498 lm |
| Total power | 15 W   |
|             |        |

Mounting mode

Ceiling mounted

Shape and measurements

Height: 3.27 in Diameter: 2.20 in