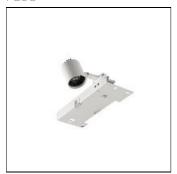

## Product data sheet

LIGHT CUT SPOT MODULE 09.0099/LED ARRAY/14,8W/48°

FLOS

Spotlight to be installed on Light Cut system. Integrated constant current power supply not dimmable 220/240 – 50/60Hz.

| LOR         | 45%    |
|-------------|--------|
| Total flux  | 498 lm |
| Total power | 15 W   |
|             |        |

Mounting mode

Ceiling mounted

Shape and measurements

Height: 3.27 in Diameter: 2.20 in

Adjustability

Rotatable

Electric

System power: 15 W Appliance Class: II

Protection

IP: 20