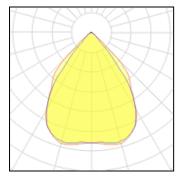

## Light output 1 (integrated)

| Lamp type          | LED      | CCT         | 4000 K |
|--------------------|----------|-------------|--------|
| Nominal lamp power | 10 W     | CRI         | 80     |
| Total flux         | 1716 lm  | LOR         | 100%   |
| Luminous efficacy  | 172 lm/W | ULOR        | 84%    |
|                    |          | Total power | 10 W   |