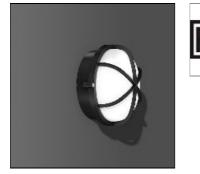

## ALU-SUPERIOR 51063.0031

RZB

Series: Alu-Superior Type of Protection: IP 65 Protection Class: I Voltage: 230 V / 50 - 60 Hz Base and protective cage: die-cast aluminium, powder-coated. Diffuser: plastic (polycarbonate), opal. Available Colours: anthracite metallic Type of Installation: Ceiling mounting, Wall (surface) Dimensions: D 245, H 125 Lamp: LED Colour Temperature: 4000K Socket 1: without socket Operating Mode Lamp 1: Converter not necessary Safety Marks: F-mark Impact Protection: IK08 (5 Joule) Luminaire flux LED: 350Im System power: 9W Beam Angle: 121° Number of fittings B10A: 30 Number of fittings B16A: 50 Inrush current: 5A Unified Glare Ratio: 18,1 EEC: A+