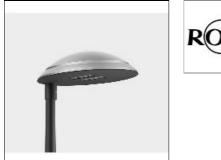

# Product data sheet

COSMO LED ALFA 72 4000K ME 2212035/4/ME/10KV ROSA

One of three luminaires from the COSMO LED series. With a characteristic shape, made of aluminium - the standard version is anodised in inox or black. Mounted directly on a column with a  $\emptyset$  60 x 80 mm ending. Most often used on city and residential roads, pedestrian routes and car parks. IP 66 protection level for the optical part and power input system. The luminaire is equipped with PMMA lenses and an interchangeable LED module. The expected service life of the product is L90B10 - 100,000 h. The input voltage frequency is 50/60Hz. Power factor  $\ge$ 0.95. The luminaire has 24 LEDs. It is possible to connect the luminaire to an external control system via the DALI interface (optional support for an analogue 1-10V signal).