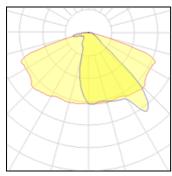

### 1 x LED Nominal lamp power Lamp flux

Lamp flux Luminous efficacy CCT CRI 79 W 12200 lm 154 lm/W 4000 K 70 LOR Total flux Total power

95% 11617 lm 79 W