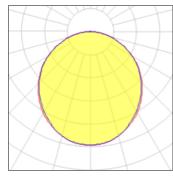

## Light output 1 (integrated)

| Lamp type          | LED     | CCT         | 3000 K |
|--------------------|---------|-------------|--------|
| Nominal lamp power | 17 W    | CRI         | 80     |
| Total flux         | 1100 lm | LOR         | 100%   |
| Luminous efficacy  | 65 lm/W | Total power | 17 W   |