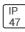

## Product data sheet

LXF/LXT LEXINGTON HID/LED LXF.LXT-PA1-50-750-U-SL3-A

COOPER LIGHTING







Aluminum housing, top, and base, Greater than 98% life at 60,000 hours ( $40^{\circ}$ C) (LED), Up to 140 lumens per watt, Lumen packages ranging from 2,000 – 11,000 lumens, Self-aligning pole-top fitter fits 2-3/8" and 3" O.D. tenons, Optional NEMA photocontrol receptacle, Five-year warranty (LED)

## Light output 1 (integrated)



| Lamp type          | LED      | CCT         | 5000 K |
|--------------------|----------|-------------|--------|
| Nominal lamp power | 54 W     | CRI         | 70     |
| Total flux         | 6022 lm  | LOR         | 100%   |
| Luminous efficacy  | 112 lm/W | ULOR        | 4%     |
|                    |          | Total nower | 54 W   |

Mounting mode

Pole top mounted

Shape and measurements

Height: 10.00 in Diameter: 14.00 in

Adjustability

Fixed

Elec