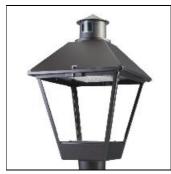

## Product data sheet

LXF/LXT LEXINGTON HID/LED LXF.LXT-PA1-50-750-U-SL3-A

COOPER LIGHTING

Aluminum housing, top, and base, Greater than 98% life at 60,000 hours ( $40^{\circ}$ C) (LED), Up to 140 lumens per watt, Lumen packages ranging from 2,000 – 11,000 lumens, Self-aligning pole-top fitter fits 2-3/8" and 3" O.D. tenons, Optional NEMA photocontrol receptacle, Five-year warranty (LED)

Mounting mode

Pole top mounted

Shape and measurements

Height: 10.00 in Diameter: 14.00 in

Adjustability

Fixed

Electric

System power: 54 W