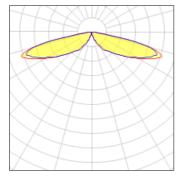

## Light output 1 (integrated)

| Lamp type          | LED      | CCT         | 2700 K |
|--------------------|----------|-------------|--------|
| Nominal lamp power | 54 W     | CRI         | 70     |
| Total flux         | 5752 lm  | LOR         | 100%   |
| Luminous efficacy  | 107 lm/W | Total power | 54 W   |