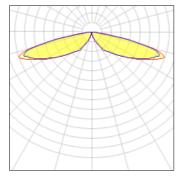

## Light output 1 (integrated)

| LED      | CCT             | 2700 K                  |
|----------|-----------------|-------------------------|
| 40 W     | CRI             | 70                      |
| 4460 lm  | LOR             | 100%                    |
| 112 lm/W | Total power     | 40 W                    |
|          | 40 W<br>4460 lm | 40 W CRI<br>4460 lm LOR |