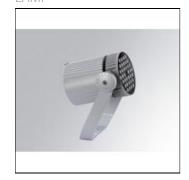

## Product data sheet

SHOT G2 7200 SP 80 WW GR SH270SP830NG

LAMP

Outdoor spotlight model SHOT G2 7200 SP 80 WW GR. LAMP brand., Made of texturised grey lacquered aluminium injection and tempered glass, stainless steel screws and silicone joints. Model for LED HI-POWER, warm white colour temperature and control gear included. With Spot optics. IP65, IK05 protection rating. Insulation class I.

Mounting mode

Wall mounted

Shape and measurements

Height: 7.09 in Diameter: 7.09 in

Adjustability

Rotatable, Tiltable

Electric

System power: 61.2 W Appliance Class: I