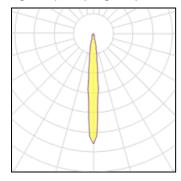

## Light output 1 (integrated)

| Lamp type          | LED     | CCT         | 4000 K |
|--------------------|---------|-------------|--------|
| Nominal lamp power | 61.2 W  | CRI         | 80     |
| Total flux         | 5340 lm | LOR         | 100%   |
| Luminous efficacy  | 87 lm/W | Total power | 61.2 W |