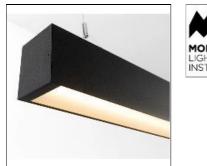

# Product data sheet

SLD75 PMMA LEDLINE 4000K DI PRESET 50% (1) 9X55860X+93550116

MODULAR

A new era of LED dedicated linear lighting. Our well renowned SL75 lighting cove has been redeveloped and is now LED dedicated. SLD75 is a completely customizable solution, guaranteeing the perfect size for your setting. The LED module, combined with different lenses, prismatic poly or PMMA poly grants you the perfect solution for office lighting with a low UGR. SLD75 equipped with standard poly is perfect for general lighting and is even offered in standard preset dimming in order to guarantee you a longer life cycle. Continuous line constructed with several modules of 280mm length Attention: Minimum 3 modules in profile

#### Mounting mode

Ceiling mounted

## Shape and measurements

Length: 2.95 in Width: 11.02 in Height: 3.94 in