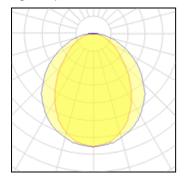

## Light output 1

| 1 x LED            |          |             |        |
|--------------------|----------|-------------|--------|
| Nominal lamp power | 2.91 W   | LOR         | 90%    |
| Lamp flux          | 591 lm   | Total flux  | 532 lm |
| Luminous efficacy  | 152 lm/W | Total power | 3.5 W  |
| CCT                | 4000 K   |             |        |
| CRI                | 90       |             |        |
|                    |          |             |        |