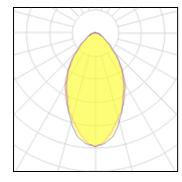

## Light output 1

| 1 x LED            |
|--------------------|
| Nominal lamp power |
| Lamp flux          |
| Luminous efficacy  |
| CCT                |
| CRI                |
|                    |

| 33 W     |
|----------|
| 6655 lm  |
| 190 lm/W |
| 4000 K   |
| 80       |
|          |

| LOR         |  |
|-------------|--|
| ULOR        |  |
| Total flux  |  |
| Total power |  |
|             |  |

100% 2% 6655 lm

35 W

Mounting mode

Pendant

Shape and measurements

Length: 58.86 in Width: 2.60 in Height: 2.48 in

Adjustability

Fixed