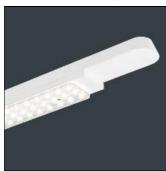

## Product data sheet

ZIPLINE NARROW LED - 33W - 4000K ZP16425

THORLUX LIGHTING

The Zipline is a self-contained pre-wired trunking and LED lighting system offering unparalleled flexibility in terms of lighting layout and scheme design. The Zipline combines architectural impact, longevity and supreme efficiency (128.6 LL/CW) providing the lighting designer with the perfect lighting solution for many building-wide applications. With five luminaire power options, broad, narrow and double asymmetric light distributions and a variety of accessories the Zipline is a truly versatile suspended or surface mounted lighting system.

100% 2% 6655 lm

35 W

Mounting mode

Pendant

Shape and measurements

Length: 58.86 in Width: 2.60 in Height: 2.48 in

Adjustability

Fixed