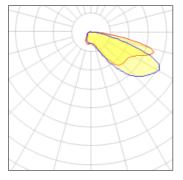

## Light output 1 (integrated)

| Lamp type          | LED     | CCT         | 4000 K  |
|--------------------|---------|-------------|---------|
| Nominal lamp power | 102.2 W | CRI         | 70      |
| Total flux         | 7352 lm | LOR         | 100%    |
| Luminous efficacy  | 72 lm/W | Total power | 102.2 W |