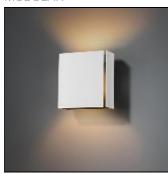

## Product data sheet

SPLIT MEDIUM 2XLED 2700K BLACK STRUC - GOLD INTERIOR 12602132

MODULAR

Inquisitive lighting Split is the result of improved folding techniques. It is a wall-mounted up- and downlighter which consists of a single folded plate with a fine slit from which the light radiates. Split's asymmetrical design makes it ideal for areas that would benefit from atmospheric lighting, such as living rooms, bedrooms or hallways. Available with a white or black structure and a white, black or gold interior which ensures a warm glow of light. Designed by Couvreur & Devos.