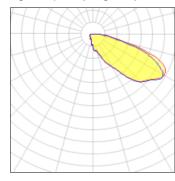

## Light output 1 (integrated)

LED CCT 5700 K Lamp type Nominal lamp power 171 W CRI 70 Total flux 16644 lm LOR 100% Luminous efficacy 97 lm/W Total power 171 W

Mounting mode

Wall mounted

Shape and measurements